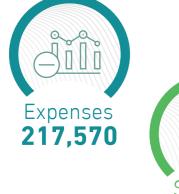

## التقرير الربعي لأداء الميزانية **الربع الأول 1440 - 1441هـ**

Quarterly Budget Performance Report Q1 of FY 2019 (1440/1441 H)









SAR Million





- Oil Revenues
- Non-Oil Revenues



SAR Million



### **Actual Expenditure**





SAR Million

### **Public Debt**

| Domestic<br>Debt | Beginning of                  |       | External<br>Debt |
|------------------|-------------------------------|-------|------------------|
| 304,980          | Period Balance 559,980        | ••••• | 255,000          |
| 327,523          | End of Period Balance 610,648 | ••••• | 283,125          |

SAR Million



# التقرير الربعي لأداء الميزانية **الربع الأول 1440 - 1441هـ**

Quarterly Budget Performance Report Q1 of FY 2019 (1440/1441 H)