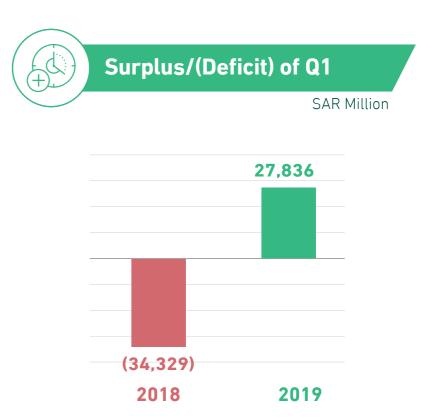

## التقرير الربعي لأداء الميزانية **الربع الأول 1440 - 1441هـ**

Quarterly Budget Performance Report Q1 of FY 2019 (1440/1441 H)









SAR Million





- Oil Revenues
- Non-Oil Revenues



SAR Million



### **Actual Expenditure**





SAR Million

### **Public Debt**

| Domestic<br>Debt | Beginning of                  |       | External<br>Debt |
|------------------|-------------------------------|-------|------------------|
| 304,980          | Period Balance 559,980        | ••••• | 255,000          |
| 327,523          | End of Period Balance 610,648 | ••••• | 283,125          |

SAR Million



# التقرير الربعي لأداء الميزانية **الربع الأول 1440 - 1441هـ**

Quarterly Budget Performance Report Q1 of FY 2019 (1440/1441 H)