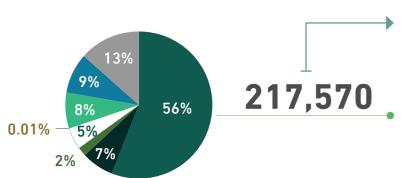

## التقرير الربعي لأداء الميزانية **الربع الأول 1440 - 1441هـ**

Quarterly Budget Performance Report Q1 of FY 2019 (1440/1441 H)









SAR Million





- Oil Revenues
- Non-Oil Revenues



SAR Million



### **Actual Expenditure**





SAR Million

### **Public Debt**

| Domestic<br>Debt | Beginning of                  |       | External<br>Debt |
|------------------|-------------------------------|-------|------------------|
| 304,980          | Period Balance 559,980        | ••••• | 255,000          |
| 327,523          | End of Period Balance 610,648 | ••••• | 283,125          |

SAR Million



# التقرير الربعي لأداء الميزانية **الربع الأول 1440 - 1441هـ**

Quarterly Budget Performance Report Q1 of FY 2019 (1440/1441 H)