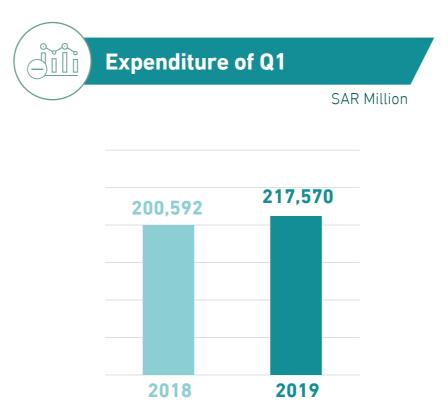

## التقرير الربعي لأداء الميزانية **الربع الأول 1440 - 1441هـ**

Quarterly Budget Performance Report Q1 of FY 2019 (1440/1441 H)









SAR Million





- Oil Revenues
- Non-Oil Revenues



SAR Million



### **Actual Expenditure**





SAR Million

### **Public Debt**

| Domestic<br>Debt | Beginning of                  |       | External<br>Debt |
|------------------|-------------------------------|-------|------------------|
| 304,980          | Period Balance 559,980        | ••••• | 255,000          |
| 327,523          | End of Period Balance 610,648 | ••••• | 283,125          |

SAR Million



# التقرير الربعي لأداء الميزانية **الربع الأول 1440 - 1441هـ**

Quarterly Budget Performance Report Q1 of FY 2019 (1440/1441 H)