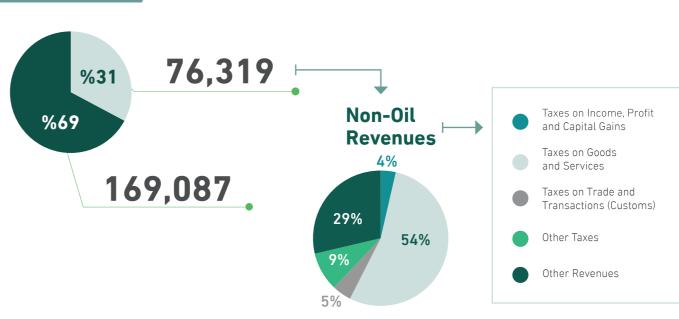

## التقرير الربعي لأداء الميزانية **الربع الأول 1440 - 1441هـ**

Quarterly Budget Performance Report Q1 of FY 2019 (1440/1441 H)

SAR Million

- Oil Revenues
- Non-Oil Revenues

SAR Million