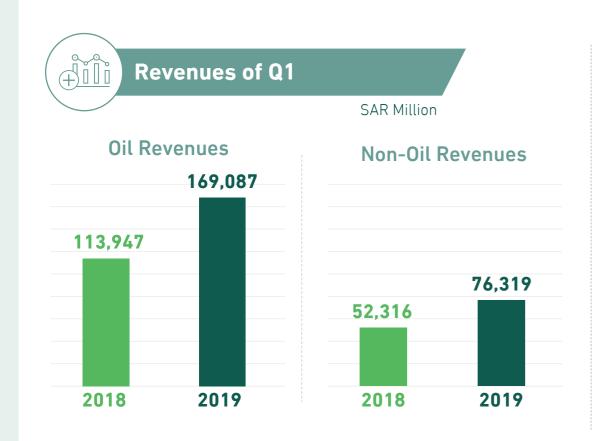

## التقرير الربعي لأداء الميزانية **الربع الأول 1440 - 1441هـ**

Quarterly Budget Performance Report Q1 of FY 2019 (1440/1441 H)

SAR Million

- Oil Revenues
- Non-Oil Revenues

SAR Million